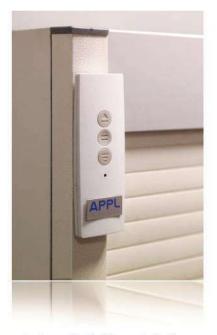

### **Remote Control:**

This is a wireless hand held unit and has one or more control buttons.

Transmission distance is 200 mtr open space, 35 mtr on two walls.