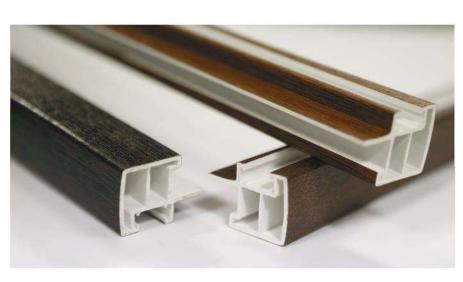

### LAMINATED FINISHES

With RENOLIT FAST FOILS "EXOFOL FX"

Dark Oak FL-F1 Code: 9.2052789

Mahagony Code: 9.2097713

Rustic Oak Code: 9.3149708

Golden Oak Code: 9.2178701

Natural Oak FL-G Code: 9.3118776

Walnut Code: 9.2178707