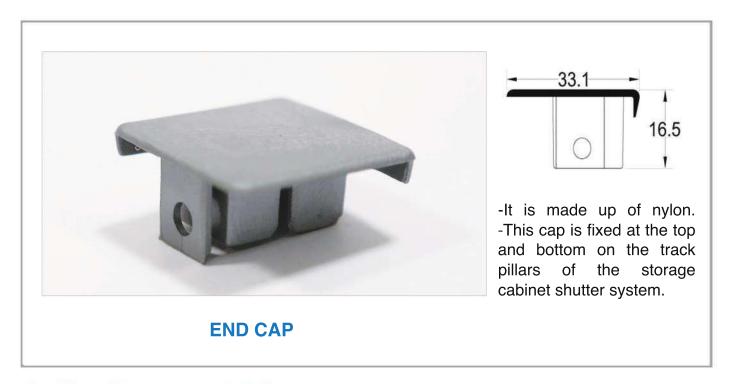

Shutter Strips Thermoplastic Polymer Carpet

Aluminium Top Plate Running Track Aluminium Handle

End Cap

Strip length :552 mm Strip width: 24.70 mm

**SHUTTER STRIPS** 

-The carpet is made by combining all the strips. -Purpose of Carpet is to slide in track for opening and closing of cabinet.

THERMOPLASTIC POLYMER CARPET

It is made up of aluminium
Fixed at the top of the storage cabinet shutter system.