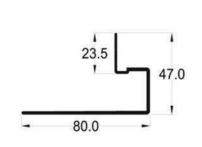

### **ALUMINIUM TOP PLATE**

Storage cabinet track is designed to promote smoothness, quiet travel of shutter along a straight section.

### **RUNNING TRACK**

Fixed at the bottom of the strips carpet
Fixed for providing the upward pullforce for opening of the storage cabinet shutter system