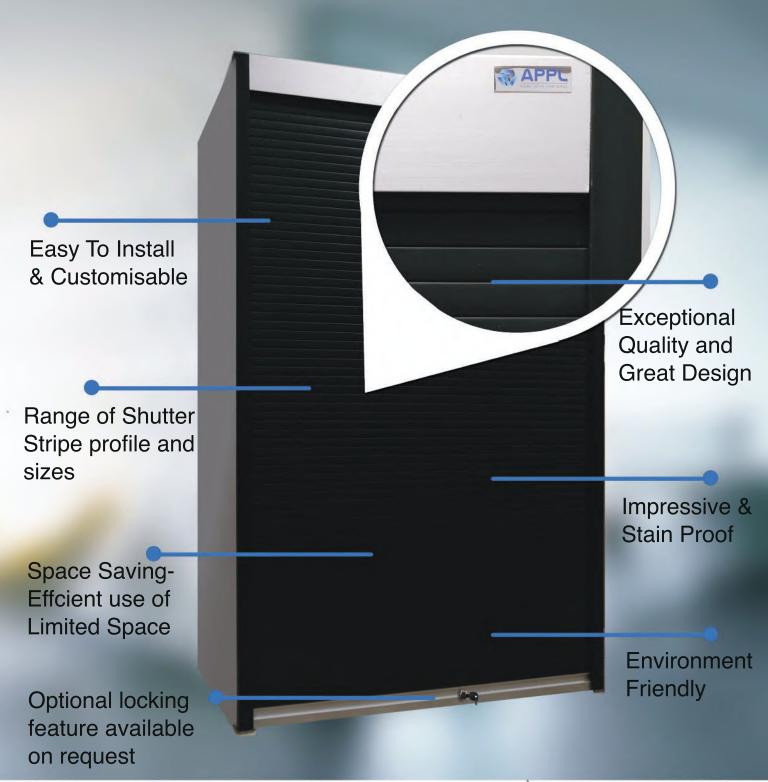

Automatic & Manual Options

The cabinet uses the shutter arrangement that elminates the extra space needed for side opening door cabinet. The shutter operating is very smooth and fast, because of the perfect designs & high quality mechanism.

To keep your storage cabinet clutter free with great value storage units & make your urban life simple and spacious, we bring a safe and secure STORAGE CABINET SHUTTER SYSTEMS.

The Cabinet is environment friendly and is used in various applications in our day-to-day life. It can be custome made to fit in your rooms and kitchens and gives tou a better storage capacity.

Durability and easy to install.

Saves Space

Stain Proof

Slides quietly and smoothly

Look elegant as a cabinet door solution

Remote control version also available.