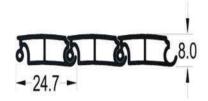

Shutter Strips Thermoplastic Polymer Carpet

Aluminium Top Plate Running Track Aluminium Handle

End Cap

Strip length :552 mm Strip width: 24.70 mm

**SHUTTER STRIPS** 

-The carpet is made by combining all the strips. -Purpose of Carpet is to slide in track for opening and closing of cabinet.