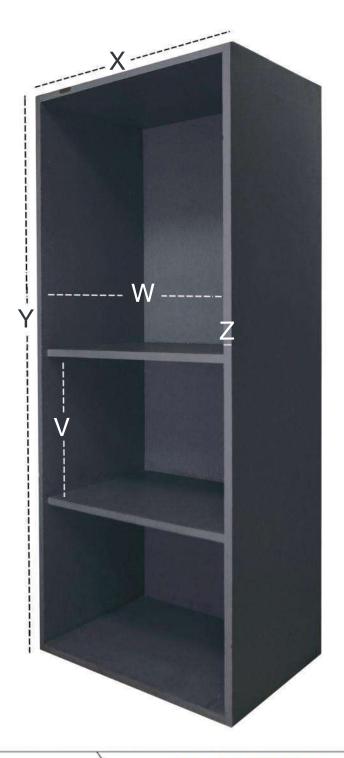

### CABINET DETAILS

| Model No. | 600 x 1500 | 900 x 1500 |
|-----------|------------|------------|
| V         | 165        | 165        |
| W         | 560        | 860        |
| X         | 600        | 900        |
| Υ*        | 1500       | 1500       |
| Z         | 20         | 20         |

Height 'Y' can vary as per customer requirement. Material: Ply wood with adhesive sunmica.