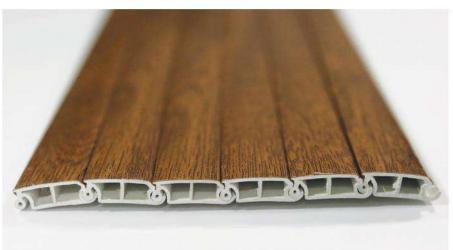

Shutter Strips Thermoplastic Polymer Carpet

Aluminium Top Plate Running Track Aluminium Handle

End Cap

Strip length :552 mm Strip width: 24.70 mm

**SHUTTER STRIPS** 

-The carpet is made by combining all the strips. -Purpose of Carpet is to slide in track for opening and closing of cabinet.

The stylish look gives a modern look to the surroundings.

Elegant STORAGE CABINET SHUTTER SYSTEMS available in different colours and sizes

Made from highly selective THERMOPLASTIC material which is laminated with special PMMA coated films from RENOLIT GERMANY.