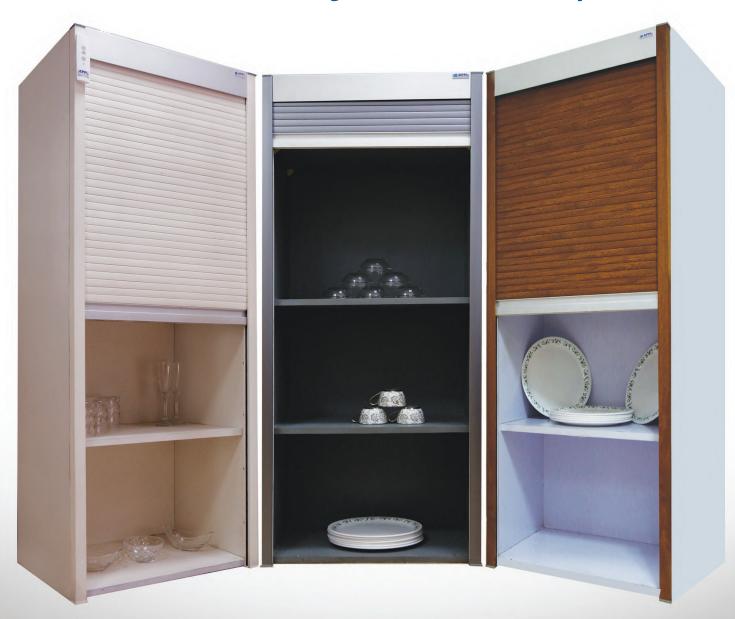

Storage cabinet shutter systems are highly efficient door cabinet systems which can be used in numerous applications.

These type of door are used to save spaces and increase storage capacity. They have many applications including door cabinets for:

**KITCHENS** 

HOMES

WAREHOUSES

**OFFICES** 

**APPL** enhances contemporary designing with its range of storage cabinet system. These cabinet systems simply spell elegance, shout functionality and reward us with the luxury of space. The range ensures easy workability, smooth motion and unhindered access to the storage items while you work. The results are innovative space concepts that exhibit features of multifunctional system for a modern storage cabinet system.

To keep your storage cabinet clutter free with great value storage units & make your urban life simple and spacious, we bring a safe and secure STORAGE CABINET SHUTTER SYSTEMS.

The Cabinet is environment friendly and is used in various applications in our day-to-day life. It can be custome made to fit in your rooms and kitchens and gives tou a better storage capacity.

# STORAGE CABINET SHUTTER SYSTEM

The Storage Cabnet Shutter is available to be used in Schools, Homes, Offices, Warehouses, Kitchen, Vans etc. Though, having multiple usage, it does not compromise on quality. It is composed of best in class products and basic components and also have an customisable approach.