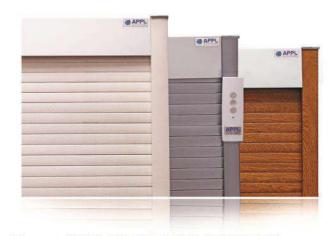

The stylish look gives a modern look to the surroundings.

Elegant STORAGE CABINET SHUTTER SYSTEMS available in different colours and sizes

Made from highly selective THERMOPLASTIC material which is laminated with special PMMA coated films from RENOLIT GERMANY.

Durability and easy to install.

Saves Space

Stain Proof

Slides quietly and smoothly

Look elegant as a cabinet door solution

Remote control version also available.