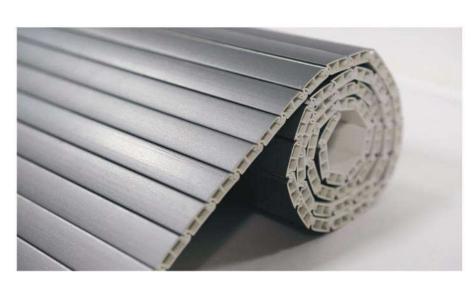

Storage Cabinet Shutter System

APPL storage cabinet shutter system combines a few running properties and smoothness of storage cabinet with the high-quality look and feel of solid aluminium system. The basic principle is to simply slide the individual thermoplast strip together to form the shutter "CARPET", which further slides in the track system. The storage cabinet strips are at right angle to the direction of their travel and the carpet door opens in the upward direction. The track is fixed in the left & right side of the cabinet... With inception in 1961, the enterprise that today stands tall as DCJ Group, India's leading system oriented conglomerate, comprises of 3 companies:

Shutter Strips Thermoplastic Polymer Carpet

Aluminium Top Plate Running Track Aluminium Handle

End Cap

Strip length :552 mm Strip width: 24.70 mm

**SHUTTER STRIPS** 

-The carpet is made by combining all the strips. -Purpose of Carpet is to slide in track for opening and closing of cabinet.