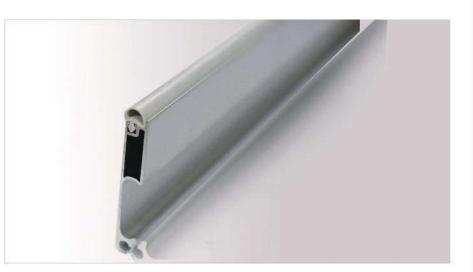

products and basic components and also have an customisable approach.



Shutter Strips Thermoplastic Polymer Carpet

Aluminium Top Plate Running Track Aluminium Handle

End Cap



Strip length :552 mm Strip width: 24.70 mm



**SHUTTER STRIPS** 







-The carpet is made by combining all the strips. -Purpose of Carpet is to slide in track for opening and closing of cabinet.

THERMOPLASTIC POLYMER CARPET



It is made up of aluminium
Fixed at the top of the storage cabinet shutter system.



### **ALUMINIUM TOP PLATE**







Storage cabinet track is designed to promote smoothness, quiet travel of shutter along a straight section.

### **RUNNING TRACK**



Fixed at the bottom of the strips carpet
Fixed for providing the upward pullforce for opening of the storage cabinet shutter system



### **ALUMINIUM HANDLE**





### **Auxillary Components Of STORAGE CABINET SHUTTER SYSTEM**

3mm Tape: Clear, fiberglass-reinforced tape, affixes to the back of the shutter carpet.

### Stopper:

It is made up of aluminium material.

Fixed into the aluminium handle.

Used for stopping the carpet at upper side.

### **Remote Control:**

This is a wireless hand held unit and has one or more control buttons.

Transmission distance is 200 mtr open space, 35 mtr on two walls.

### Wool Pile:

It is used for smooth movement of the strip carpet.

It is an anti noise wool pile. Using this makes the entire operation noiseless.



### CABINET DETAILS

| Model No. | 600 x 1500 | 900 x 1500 |
|-----------|------------|------------|
| V         | 165        | 165        |
| W         | 560        |