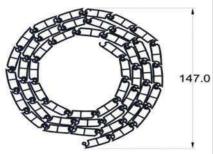

Shutter Strips Thermoplastic Polymer Carpet

Aluminium Top Plate Running Track Aluminium Handle

End Cap

Strip length :552 mm Strip width: 24.70 mm

**SHUTTER STRIPS** 

-The carpet is made by combining all the strips. -Purpose of Carpet is to slide in track for opening and closing of cabinet.