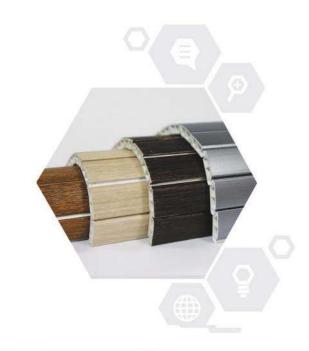

The stylish look gives a modern look to the surroundings.

Elegant STORAGE CABINET SHUTTER SYSTEMS available in different colours and sizes

Made from highly selective THERMOPLASTIC material which is laminated with special PMMA coated films from RENOLIT GERMANY.

### LAMINATED FINISHES

With RENOLIT FAST FOILS "EXOFOL FX"

Dark Oak FL-F1 Code: 9.2052789

Mahagony Code: 9.2097713

Rustic Oak Code: 9.3149708

Golden Oak Code: 9.2178701

Natural Oak FL-G Code: 9.3118776

Walnut Code: 9.2178707