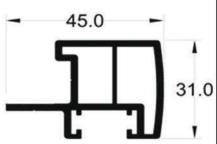

### **ALUMINIUM TOP PLATE**

Storage cabinet track is designed to promote smoothness, quiet travel of shutter along a straight section.

### **RUNNING TRACK**

Fixed at the bottom of the strips carpet
Fixed for providing the upward pullforce for opening of the storage cabinet shutter system