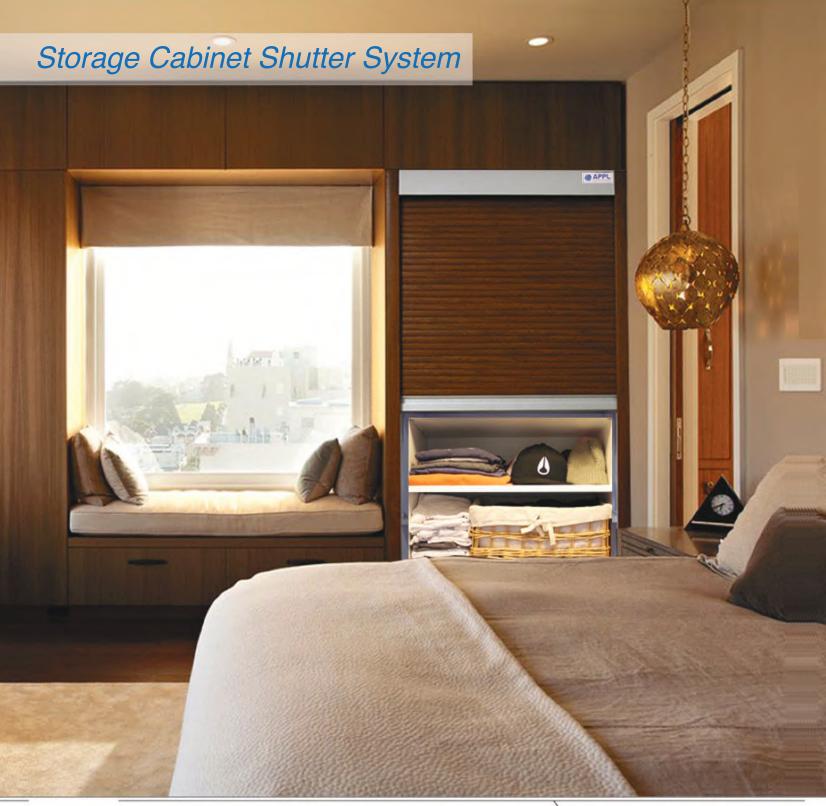

## STORAGE CABINET SHUTTER SYSTEM

Making Smart Storage Solutions for you

To keep your storage cabinet clutter free with great value storage units & make your urban life simple and spacious, we bring a safe and secure STORAGE CABINET SHUTTER SYSTEMS.

The Cabinet is environment friendly and is used in various applications in our day-to-day life. It can be custome made to fit in your rooms and kitchens and gives tou a better storage capacity.

The stylish look gives a modern look to the surroundings.

Elegant STORAGE CABINET SHUTTER SYSTEMS available in different colours and sizes

Made from highly selective THERMOPLASTIC material which is laminated with special PMMA coated films from RENOLIT GERMANY.