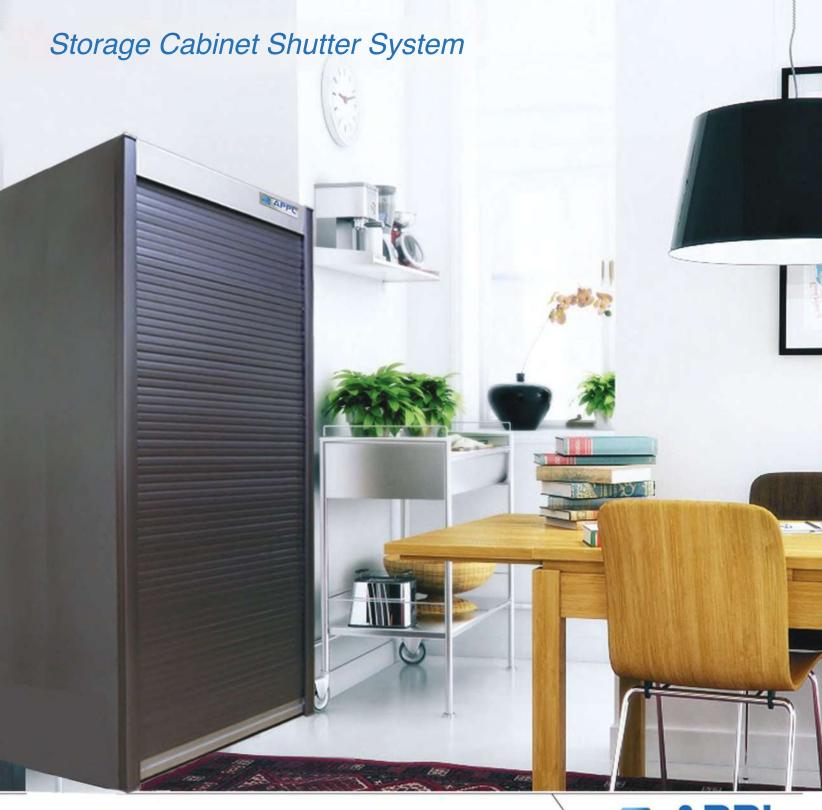

## STORAGE CABINET SHUTTER SYSTEM

Making Smart Storage Solutions for you

# Storage Cabinet Shutter System

To keep your storage cabinet clutter free with great value storage units & make your urban life simple and spacious, we bring a safe and secure STORAGE CABINET SHUTTER SYSTEMS.

The Cabinet is environment friendly and is used in various applications in our day-to-day life. It can be custome made to fit in your rooms and kitchens and gives tou a better storage capacity.