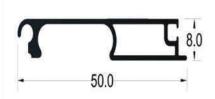

Shutter Strips Thermoplastic Polymer Carpet

Aluminium Top Plate Running Track Aluminium Handle

End Cap

Strip length :552 mm Strip width: 24.70 mm

**SHUTTER STRIPS** 

-The carpet is made by combining all the strips. -Purpose of Carpet is to slide in track for opening and closing of cabinet.